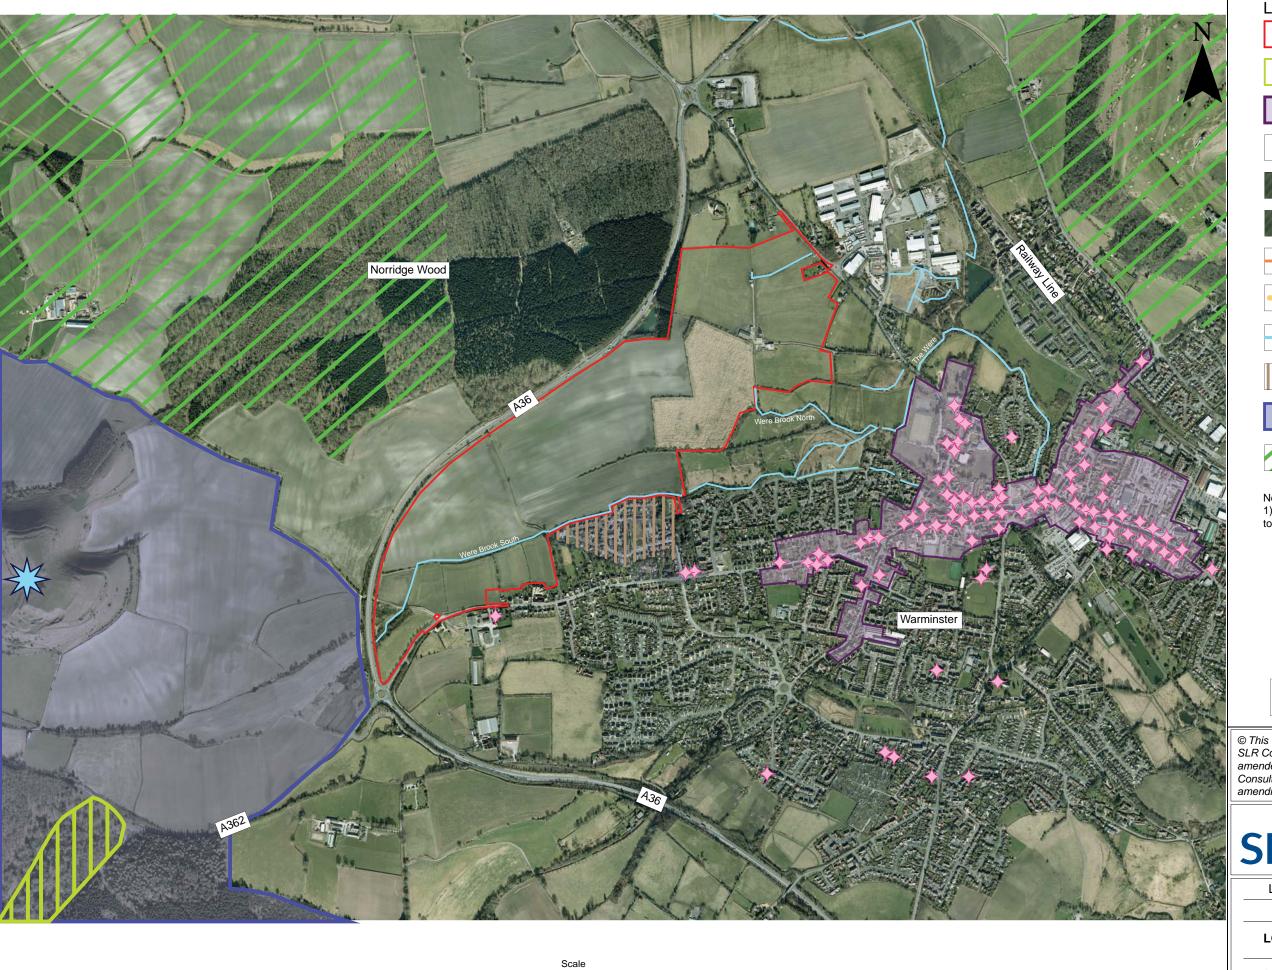

© Getmapping plc

**LEGEND** 

Site boundary

Historic Parks and Gardens

Conservation Areas

Scheduled Monuments

Listed Buildings

Photograph locations

Public rights of way

Mid Wilts Way National Trail

Streams

Recent residential development

Area of Outstanding Natural Beauty

Special Landscape Area

1) For photo locations 13 and 15-17 refer to Figure LVI5.

## Figure LVI3

© This drawing and its content are the copyright of SLR Consulting Ltd and may not be reproduced or amended except by prior written permission. SLR Consulting Ltd accepts no liability for any amendments made by other persons.